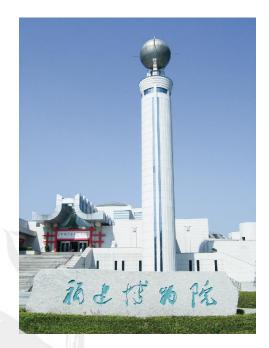

# ● 福建博物院 Fujian Provincial Museum

拥有馆藏文物和自然标本近17万余件,完美地展示福建独具特色的历史文化风貌。

It have about 17 million collections of cultural relic and natural history, which displays a characteristic history culture style in Fujian province in perfectly.