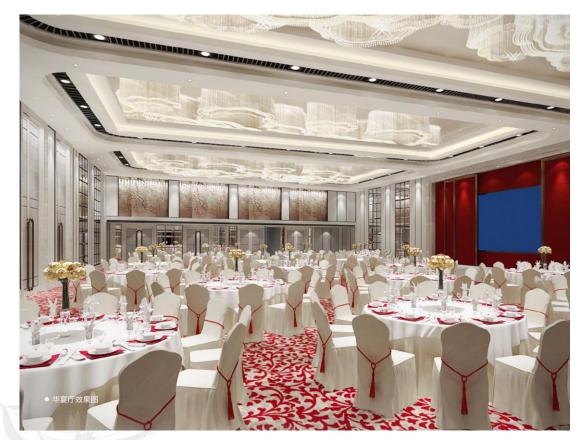

| 场地<br>Venue               | 长宽高<br>(m)<br>L <b>*W*</b> H | 面积<br>( m² )<br><sub>Area</sub> | 戏院式<br>(人)<br><sup>Theatre</sup><br>(No.Pax) | 课桌式<br>(人)<br><sup>Classroom</sup><br>(No.Pax) | 回字型<br>(人)<br>Mouth Type<br>(No.Pax) | 宴会式<br>(人)<br>Banquet<br>(No.Pax) | 酒会式<br>(人)<br>Reception<br>(No.Pax) | 鱼骨式<br>(人)<br>Herringbone<br>(No.Pax) |
|---------------------------|------------------------------|---------------------------------|----------------------------------------------|------------------------------------------------|--------------------------------------|-----------------------------------|-------------------------------------|---------------------------------------|
|                           |                              |                                 | 二层                                           |                                                |                                      |                                   |                                     |                                       |
| 华宴厅<br>Grand Ballroom     | 25*17*4.8                    | 425m²                           | 400                                          | 200                                            | 40                                   | 300                               | 250                                 | 120                                   |
| 荷亭厅<br>Lotus Hall         | 23*14*2.3                    | 322m²                           | 180                                          | 110                                            | 40                                   | 150                               | 120                                 | 60                                    |
| 荷亭厅 1<br>Lotus Hall 1     | 16*8.8*2.3                   | 140.8m²                         | 100                                          | 50                                             | 25                                   | 80                                | 50                                  | 40                                    |
| 荷亭厅 2<br>Lotus Hall 2     | 14*13*2.3                    | 182m²                           | 120                                          | 50                                             | 25                                   | 80                                | 60                                  | 40                                    |
|                           | ·                            |                                 | 三层                                           |                                                |                                      |                                   |                                     |                                       |
| 御风厅<br>Royal Hall         | 21*17*4.3                    | 357m²                           | 200                                          | 120                                            | 40                                   | 150                               | 120                                 | 70                                    |
| 琼林厅<br>Jade Hall          | 27*11*2.3                    | 297m²                           | 250                                          | 130                                            | 40                                   | 160                               | 120                                 | 70                                    |
| 琼林厅 1<br>Jade Hall 1      | 13*11*2.3                    | 143m²                           | 120                                          | 60                                             | 25                                   | 70                                | 50                                  | 40                                    |
| 琼林厅 2<br>Jade Hall 2      | 13*11*2.3                    | 143m²                           | 120                                          | 60                                             | 25                                   | 70                                | 50                                  | 40                                    |
|                           |                              |                                 | _+-                                          | 层                                              |                                      |                                   |                                     |                                       |
| 飞虹厅 (会见厅)<br>Rainbow Hall | 12*9*2.8                     | 108m²                           | _                                            |                                                | -                                    |                                   |                                     | -                                     |
| 涌泉厅<br>Yongquan Hall      | 12*6.5*2.8                   | 78m²                            | _                                            | -                                              |                                      | 12                                | _                                   | -                                     |
|                           |                              |                                 | =+=                                          | 层                                              |                                      |                                   |                                     |                                       |
| 宛在厅 (会见厅)<br>Wanzai Hall  | 18*6.8*4.6                   | 122.4m²                         |                                              | _                                              | -                                    | —                                 |                                     |                                       |
| 步云厅 (会见厅)<br>Sky Hall     | 11*9*4.6                     | 99m²                            | -                                            |                                                | _                                    | _                                 | _                                   | -                                     |
| 寿山厅<br>Shoushan Hall      | 9*15.2*4.6                   | 136.8m²                         | _                                            | _                                              | _                                    | 16                                | -                                   | _                                     |