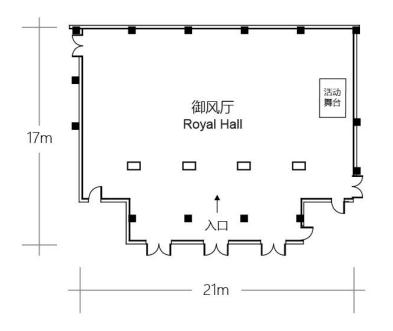

| 场地<br>Venue               | 长宽高<br>(m)<br>L <b>*W*</b> H | 面积<br>( m² )<br><sub>Area</sub> | 戏院式<br>(人)<br><sup>Theatre</sup><br>(No.Pax) | 课桌式<br>(人)<br><sup>Classroom</sup><br>(No.Pax) | 回字型<br>(人)<br>Mouth Type<br>(No.Pax) | 宴会式<br>(人)<br>Banquet<br>(No.Pax) | 酒会式<br>(人)<br>Reception<br>(No.Pax) | 鱼骨式<br>(人)<br>Herringbone<br>(No.Pax) |
|---------------------------|------------------------------|---------------------------------|----------------------------------------------|------------------------------------------------|--------------------------------------|-----------------------------------|-------------------------------------|---------------------------------------|
|                           |                              |                                 | 二层                                           |                                                |                                      |                                   |                                     |                                       |
| 华宴厅<br>Grand Ballroom     | 25*17*4.8                    | 425m²                           | 400                                          | 200                                            | 40                                   | 300                               | 250                                 | 120                                   |
| 荷亭厅<br>Lotus Hall         | 23*14*2.3                    | 322m²                           | 180                                          | 110                                            | 40                                   | 150                               | 120                                 | 60                                    |
| 荷亭厅 1<br>Lotus Hall 1     | 16*8.8*2.3                   | 140.8m²                         | 100                                          | 50                                             | 25                                   | 80                                | 50                                  | 40                                    |
| 荷亭厅 2<br>Lotus Hall 2     | 14*13*2.3                    | 182m²                           | 120                                          | 50                                             | 25                                   | 80                                | 60                                  | 40                                    |
|                           | ·                            |                                 | 三层                                           |                                                |                                      |                                   |                                     |                                       |
| 御风厅<br>Royal Hall         | 21*17*4.3                    | 357m²                           | 200                                          | 120                                            | 40                                   | 150                               | 120                                 | 70                                    |
| 琼林厅<br>Jade Hall          | 27*11*2.3                    | 297m²                           | 250                                          | 130                                            | 40                                   | 160                               | 120                                 | 70                                    |
| 琼林厅 1<br>Jade Hall 1      | 13*11*2.3                    | 143m²                           | 120                                          | 60                                             | 25                                   | 70                                | 50                                  | 40                                    |
| 琼林厅 2<br>Jade Hall 2      | 13*11*2.3                    | 143m²                           | 120                                          | 60                                             | 25                                   | 70                                | 50                                  | 40                                    |
|                           |                              |                                 | _+-                                          | 层                                              |                                      |                                   |                                     |                                       |
| 飞虹厅 (会见厅)<br>Rainbow Hall | 12*9*2.8                     | 108m²                           | _                                            |                                                | -                                    |                                   |                                     | -                                     |
| 涌泉厅<br>Yongquan Hall      | 12*6.5*2.8                   | 78m²                            | _                                            | -                                              |                                      | 12                                | _                                   | -                                     |
|                           |                              |                                 | =+=                                          | 层                                              |                                      |                                   |                                     |                                       |
| 宛在厅 (会见厅)<br>Wanzai Hall  | 18*6.8*4.6                   | 122.4m²                         |                                              | _                                              | -                                    | —                                 |                                     |                                       |
| 步云厅 (会见厅)<br>Sky Hall     | 11*9*4.6                     | 99m²                            | -                                            |                                                | _                                    | _                                 | _                                   | -                                     |
| 寿山厅<br>Shoushan Hall      | 9*15.2*4.6                   | 136.8m²                         | _                                            | _                                              | _                                    | 16                                | -                                   | _                                     |

御风厅 Royal Hall