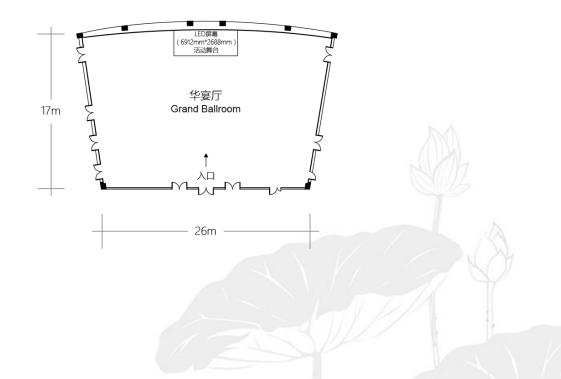

| 场地<br>Venue               | 长宽高<br>(m)<br>L <b>*W*</b> H | 面积<br>( m² )<br><sub>Area</sub> | 戏院式<br>(人)<br><sup>Theatre</sup><br>(No.Pax) | 课桌式<br>(人)<br><sup>Classroom</sup><br>(No.Pax) | 回字型<br>(人)<br>Mouth Type<br>(No.Pax) | 宴会式<br>(人)<br>Banquet<br>(No.Pax) | 酒会式<br>(人)<br>Reception<br>(No.Pax) | 鱼骨式<br>(人)<br>Herringbone<br>(No.Pax) |
|---------------------------|------------------------------|---------------------------------|----------------------------------------------|------------------------------------------------|--------------------------------------|-----------------------------------|-------------------------------------|---------------------------------------|
|                           |                              |                                 | 二层                                           |                                                |                                      |                                   |                                     |                                       |
| 华宴厅<br>Grand Ballroom     | 25*17*4.8                    | 425m²                           | 400                                          | 200                                            | 40                                   | 300                               | 250                                 | 120                                   |
| 荷亭厅<br>Lotus Hall         | 23*14*2.3                    | 322m²                           | 180                                          | 110                                            | 40                                   | 150                               | 120                                 | 60                                    |
| 荷亭厅 1<br>Lotus Hall 1     | 16*8.8*2.3                   | 140.8m²                         | 100                                          | 50                                             | 25                                   | 80                                | 50                                  | 40                                    |
| 荷亭厅 2<br>Lotus Hall 2     | 14*13*2.3                    | 182m²                           | 120                                          | 50                                             | 25                                   | 80                                | 60                                  | 40                                    |
|                           | ·                            |                                 | 三层                                           |                                                |                                      |                                   |                                     |                                       |
| 御风厅<br>Royal Hall         | 21*17*4.3                    | 357m²                           | 200                                          | 120                                            | 40                                   | 150                               | 120                                 | 70                                    |
| 琼林厅<br>Jade Hall          | 27*11*2.3                    | 297m²                           | 250                                          | 130                                            | 40                                   | 160                               | 120                                 | 70                                    |
| 琼林厅 1<br>Jade Hall 1      | 13*11*2.3                    | 143m²                           | 120                                          | 60                                             | 25                                   | 70                                | 50                                  | 40                                    |
| 琼林厅 2<br>Jade Hall 2      | 13*11*2.3                    | 143m²                           | 120                                          | 60                                             | 25                                   | 70                                | 50                                  | 40                                    |
|                           |                              |                                 | _+-                                          | 层                                              |                                      |                                   |                                     |                                       |
| 飞虹厅 (会见厅)<br>Rainbow Hall | 12*9*2.8                     | 108m²                           | _                                            |                                                | -                                    |                                   |                                     | -                                     |
| 涌泉厅<br>Yongquan Hall      | 12*6.5*2.8                   | 78m²                            | _                                            | -                                              |                                      | 12                                | _                                   | -                                     |
|                           |                              |                                 | =+=                                          | 层                                              |                                      |                                   |                                     |                                       |
| 宛在厅 (会见厅)<br>Wanzai Hall  | 18*6.8*4.6                   | 122.4m²                         |                                              | _                                              | -                                    | —                                 |                                     |                                       |
| 步云厅 (会见厅)<br>Sky Hall     | 11*9*4.6                     | 99m²                            | -                                            |                                                | _                                    | _                                 | _                                   | -                                     |
| 寿山厅<br>Shoushan Hall      | 9*15.2*4.6                   | 136.8m²                         | _                                            | _                                              | _                                    | 16                                | -                                   | _                                     |