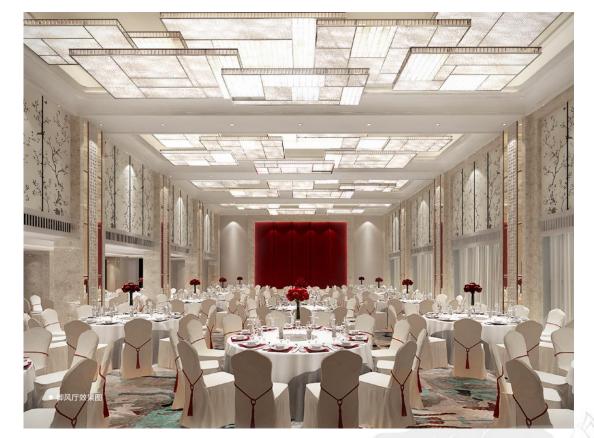

| 场地<br>Venue               | 长宽高<br>(m)<br>L <b>*W*</b> H | 面积<br>( m² )<br><sub>Area</sub> | 戏院式<br>(人)<br><sup>Theatre</sup><br>(No.Pax) | 课桌式<br>(人)<br><sup>Classroom</sup><br>(No.Pax) | 回字型<br>(人)<br>Mouth Type<br>(No.Pax) | 宴会式<br>(人)<br>Banquet<br>(No.Pax) | 酒会式<br>(人)<br>Reception<br>(No.Pax) | 鱼骨式<br>(人)<br>Herringbone<br>(No.Pax) |
|---------------------------|------------------------------|---------------------------------|----------------------------------------------|------------------------------------------------|--------------------------------------|-----------------------------------|-------------------------------------|---------------------------------------|
|                           |                              |                                 | 二层                                           |                                                |                                      |                                   |                                     |                                       |
| 华宴厅<br>Grand Ballroom     | 25*17*4.8                    | 425m²                           | 400                                          | 200                                            | 40                                   | 300                               | 250                                 | 120                                   |
| 荷亭厅<br>Lotus Hall         | 23*14*2.3                    | 322m²                           | 180                                          | 110                                            | 40                                   | 150                               | 120                                 | 60                                    |
| 荷亭厅 1<br>Lotus Hall 1     | 16*8.8*2.3                   | 140.8m²                         | 100                                          | 50                                             | 25                                   | 80                                | 50                                  | 40                                    |
| 荷亭厅 2<br>Lotus Hall 2     | 14*13*2.3                    | 182m²                           | 120                                          | 50                                             | 25                                   | 80                                | 60                                  | 40                                    |
|                           | ·                            |                                 | 三层                                           |                                                |                                      |                                   |                                     |                                       |
| 御风厅<br>Royal Hall         | 21*17*4.3                    | 357m²                           | 200                                          | 120                                            | 40                                   | 150                               | 120                                 | 70                                    |
| 琼林厅<br>Jade Hall          | 27*11*2.3                    | 297m²                           | 250                                          | 130                                            | 40                                   | 160                               | 120                                 | 70                                    |
| 琼林厅 1<br>Jade Hall 1      | 13*11*2.3                    | 143m²                           | 120                                          | 60                                             | 25                                   | 70                                | 50                                  | 40                                    |
| 琼林厅 2<br>Jade Hall 2      | 13*11*2.3                    | 143m²                           | 120                                          | 60                                             | 25                                   | 70                                | 50                                  | 40                                    |
|                           |                              |                                 | _+-                                          | 层                                              |                                      |                                   |                                     |                                       |
| 飞虹厅 (会见厅)<br>Rainbow Hall | 12*9*2.8                     | 108m²                           | _                                            |                                                | -                                    |                                   |                                     | -                                     |
| 涌泉厅<br>Yongquan Hall      | 12*6.5*2.8                   | 78m²                            | _                                            | -                                              |                                      | 12                                | _                                   | -                                     |
|                           |                              |                                 | =+=                                          | 层                                              |                                      |                                   |                                     |                                       |
| 宛在厅 (会见厅)<br>Wanzai Hall  | 18*6.8*4.6                   | 122.4m²                         |                                              | _                                              | -                                    | —                                 |                                     |                                       |
| 步云厅 (会见厅)<br>Sky Hall     | 11*9*4.6                     | 99m²                            | -                                            |                                                | _                                    | _                                 | _                                   | -                                     |
| 寿山厅<br>Shoushan Hall      | 9*15.2*4.6                   | 136.8m²                         | _                                            | _                                              | _                                    | 16                                | -                                   | _                                     |

御风厅 Royal Hall