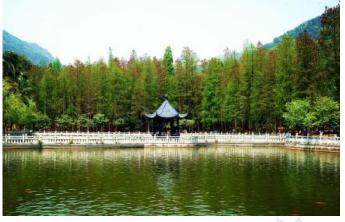

# ● 西湖公园 Fuzhou West Lake Park

福州迄今为止保留最完整的一座古典园林,被称为"福建园林 的明珠"。

Fuzhou West Lake is the best preserved classical garden by far, known as the "bright pearl of Fujian gardens".

(福州西湖公园)