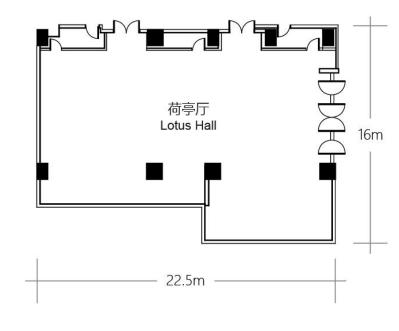

| 场地<br>Venue               | 长宽高<br>(m)<br>L <b>*W*</b> H | 面积<br>( m² )<br><sub>Area</sub> | 戏院式<br>(人)<br><sup>Theatre</sup><br>(No.Pax) | 课桌式<br>(人)<br><sup>Classroom</sup><br>(No.Pax) | 回字型<br>(人)<br>Mouth Type<br>(No.Pax) | 宴会式<br>(人)<br>Banquet<br>(No.Pax) | 酒会式<br>(人)<br>Reception<br>(No.Pax) | 鱼骨式<br>(人)<br>Herringbone<br>(No.Pax) |
|---------------------------|------------------------------|---------------------------------|----------------------------------------------|------------------------------------------------|--------------------------------------|-----------------------------------|-------------------------------------|---------------------------------------|
|                           |                              |                                 | 二层                                           |                                                |                                      |                                   |                                     |                                       |
| 华宴厅<br>Grand Ballroom     | 25*17*4.8                    | 425m²                           | 400                                          | 200                                            | 40                                   | 300                               | 250                                 | 120                                   |
| 荷亭厅<br>Lotus Hall         | 23*14*2.3                    | 322m²                           | 180                                          | 110                                            | 40                                   | 150                               | 120                                 | 60                                    |
| 荷亭厅 1<br>Lotus Hall 1     | 16*8.8*2.3                   | 140.8m²                         | 100                                          | 50                                             | 25                                   | 80                                | 50                                  | 40                                    |
| 荷亭厅 2<br>Lotus Hall 2     | 14*13*2.3                    | 182m²                           | 120                                          | 50                                             | 25                                   | 80                                | 60                                  | 40                                    |
|                           | ·                            |                                 | 三层                                           |                                                |                                      |                                   |                                     |                                       |
| 御风厅<br>Royal Hall         | 21*17*4.3                    | 357m²                           | 200                                          | 120                                            | 40                                   | 150                               | 120                                 | 70                                    |
| 琼林厅<br>Jade Hall          | 27*11*2.3                    | 297m²                           | 250                                          | 130                                            | 40                                   | 160                               | 120                                 | 70                                    |
| 琼林厅 1<br>Jade Hall 1      | 13*11*2.3                    | 143m²                           | 120                                          | 60                                             | 25                                   | 70                                | 50                                  | 40                                    |
| 琼林厅 2<br>Jade Hall 2      | 13*11*2.3                    | 143m²                           | 120                                          | 60                                             | 25                                   | 70                                | 50                                  | 40                                    |
|                           |                              |                                 | _+-                                          | 层                                              |                                      |                                   |                                     |                                       |
| 飞虹厅 (会见厅)<br>Rainbow Hall | 12*9*2.8                     | 108m²                           | _                                            |                                                | -                                    |                                   |                                     | -                                     |
| 涌泉厅<br>Yongquan Hall      | 12*6.5*2.8                   | 78m²                            | _                                            | -                                              |                                      | 12                                | _                                   | -                                     |
|                           |                              |                                 | =+=                                          | 层                                              |                                      |                                   |                                     |                                       |
| 宛在厅 (会见厅)<br>Wanzai Hall  | 18*6.8*4.6                   | 122.4m²                         |                                              | _                                              | -                                    | —                                 |                                     |                                       |
| 步云厅 (会见厅)<br>Sky Hall     | 11*9*4.6                     | 99m²                            | -                                            |                                                | _                                    | _                                 | _                                   | -                                     |
| 寿山厅<br>Shoushan Hall      | 9*15.2*4.6                   | 136.8m²                         | _                                            | _                                              | _                                    | 16                                | -                                   | _                                     |