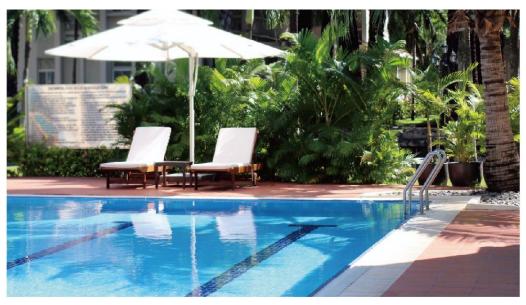

### ● 户外游泳池 Outdoor Swimming Pool

空气清新、绿林环绕的湖畔户外游泳池长25米、宽12米,让您尽情畅游。 营业时间:9:00-22:00(夏季)

The area of the outdoor swimming pool is 25m\*12m. You may release your passion in the infinity pool.

Business time:9:00-22: 00 (summer)

(户外游泳池效果图)