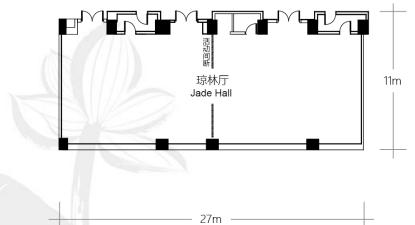

| 场地<br>Venue               | 长宽高<br>(m)<br>L <b>*W*</b> H | 面积<br>( m² )<br><sub>Area</sub> | 戏院式<br>(人)<br><sup>Theatre</sup><br>(No.Pax) | 课桌式<br>(人)<br><sup>Classroom</sup><br>(No.Pax) | 回字型<br>(人)<br>Mouth Type<br>(No.Pax) | 宴会式<br>(人)<br>Banquet<br>(No.Pax) | 酒会式<br>(人)<br>Reception<br>(No.Pax) | 鱼骨式<br>(人)<br>Herringbone<br>(No.Pax) |
|---------------------------|------------------------------|---------------------------------|----------------------------------------------|------------------------------------------------|--------------------------------------|-----------------------------------|-------------------------------------|---------------------------------------|
|                           |                              |                                 | 二层                                           |                                                |                                      |                                   |                                     |                                       |
| 华宴厅<br>Grand Ballroom     | 25*17*4.8                    | 425m²                           | 400                                          | 200                                            | 40                                   | 300                               | 250                                 | 120                                   |
| 荷亭厅<br>Lotus Hall         | 23*14*2.3                    | 322m²                           | 180                                          | 110                                            | 40                                   | 150                               | 120                                 | 60                                    |
| 荷亭厅 1<br>Lotus Hall 1     | 16*8.8*2.3                   | 140.8m²                         | 100                                          | 50                                             | 25                                   | 80                                | 50                                  | 40                                    |
| 荷亭厅 2<br>Lotus Hall 2     | 14*13*2.3                    | 182m²                           | 120                                          | 50                                             | 25                                   | 80                                | 60                                  | 40                                    |
|                           | ·                            |                                 | 三层                                           |                                                |                                      |                                   |                                     |                                       |
| 御风厅<br>Royal Hall         | 21*17*4.3                    | 357m²                           | 200                                          | 120                                            | 40                                   | 150                               | 120                                 | 70                                    |
| 琼林厅<br>Jade Hall          | 27*11*2.3                    | 297m²                           | 250                                          | 130                                            | 40                                   | 160                               | 120                                 | 70                                    |
| 琼林厅 1<br>Jade Hall 1      | 13*11*2.3                    | 143m²                           | 120                                          | 60                                             | 25                                   | 70                                | 50                                  | 40                                    |
| 琼林厅 2<br>Jade Hall 2      | 13*11*2.3                    | 143m²                           | 120                                          | 60                                             | 25                                   | 70                                | 50                                  | 40                                    |
|                           |                              |                                 | _+-                                          | 层                                              |                                      |                                   |                                     |                                       |
| 飞虹厅 (会见厅)<br>Rainbow Hall | 12*9*2.8                     | 108m²                           | _                                            |                                                | -                                    |                                   |                                     | -                                     |
| 涌泉厅<br>Yongquan Hall      | 12*6.5*2.8                   | 78m²                            | _                                            | -                                              |                                      | 12                                | _                                   | -                                     |
|                           |                              |                                 | =+=                                          | 层                                              |                                      |                                   |                                     |                                       |
| 宛在厅 (会见厅)<br>Wanzai Hall  | 18*6.8*4.6                   | 122.4m²                         |                                              | _                                              | -                                    | —                                 |                                     |                                       |
| 步云厅 (会见厅)<br>Sky Hall     | 11*9*4.6                     | 99m²                            | -                                            |                                                | _                                    | _                                 | _                                   | -                                     |
| 寿山厅<br>Shoushan Hall      | 9*15.2*4.6                   | 136.8m²                         | _                                            | _                                              | _                                    | 16                                | -                                   | _                                     |